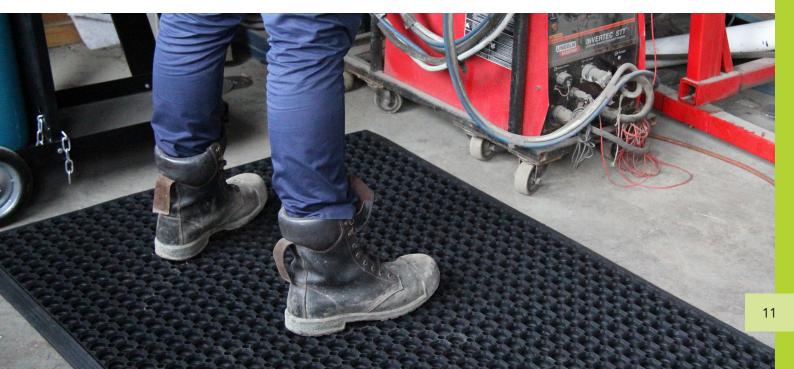

## WORKDECK

The Workdeck natural rubber composition at 25mm thick makes it an extremely heavy duty all-purpose mat. Workdeck comes with easy drainage holes to accommodate any debris, ensuring the worker enjoys its antifatigue properties. The Workdeck mat is the ultimate mat for heavy industrial and factory environments.

## **FEATURES**

- Ideal for areas around machinery, workbenches, industrial areas
- Heavy duty anti-fatigue mat
- Absorbs shock and noise
- Holes for drainage in wet areas
- All edges bevelled for safety
- Can be made to any length you require
- Indoor use