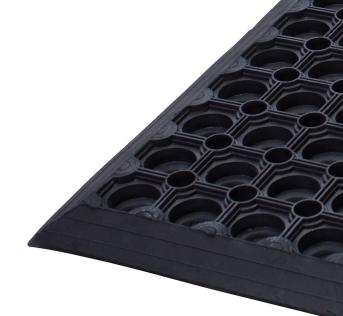

## WORKDECK

The Workdeck natural rubber composition at 25mm thick makes it an extremely heavy duty all-purpose mat. Workdeck comes with easy drainage holes to accommodate any debris, ensuring the worker enjoys its antifatigue properties. The Workdeck mat is the ultimate mat for heavy industrial and factory environments.

## **FEATURES**

- Ideal for areas around machinery, workbenches, industrial areas
- Heavy duty anti-fatigue mat
- Absorbs shock and noise
- Holes for drainage in wet areas
- All edges bevelled for safety
- Can be made to any length you require
- Indoor use